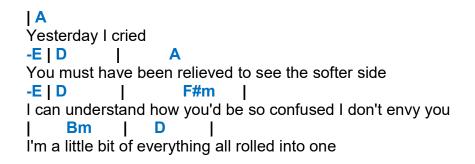

# BITCH

98 Bpm

Commence par 2 mesures de batterie seule

[Intro] | A -E| D | x2

 | A

 I hate the world today

 -E | D | A

 You're so good to me I know but I can't change

 -E | D | F#m |

 Tried to tell you but you look at me like maybe

 Bm | D |

 I'm an angel underneath innocent and sweet